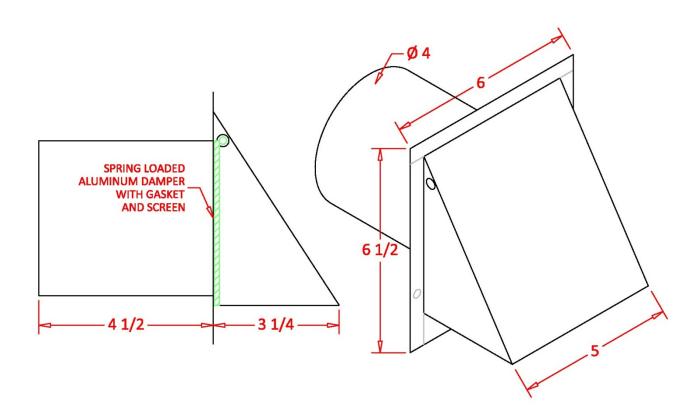

## HOODED WALL VENT WITH SPRING LOADED DAMPER, GASKET, AND SCREEN- WVE4\_

- > Equipped with a screen, damper, and gasket
- > Available in the 4" model only
- Large hood design prevents restricted air flow
- Available in aluminum, galvanized, and pre-painted metals