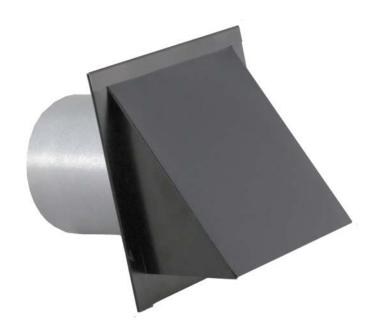

## HOODED WALL VENT WITH SPRING LOADED DAMPER, GASKET, AND SCREEN- WVE4\_

| WVE4   |            |          |        |        |
|--------|------------|----------|--------|--------|
| ITEM # | GALVANIZED | ALUMINUM | BROWN  | BLACK  |
| WVE4_  | WVE4       | WVE4A    | WVE4BR | WVE4BK |

- Exhaust side wall or eaves
- > Equipped with a screen, damper, and gasket
- Available in the 4" model only
- Large hood design prevents restricted air flow
- Available in aluminum, galvanized, and painted metals